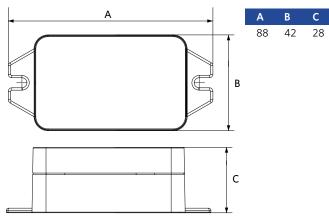

| Frequency          | 50 Hz               |
| Finishing                | White RAL9003                              | Connection cable   | 0.75mm <sup>2</sup> |
| Communication            | Opple Bluetooth®<br>Low Energy Mesh (BLE2) | Cable Length       | 12 cm               |
| Dimming method           | Triac                                      |                    |                     |
| Max. switching capacity  | 250 W LED                                  |                    |                     |
| Max. load                | 250 W                                      | Ambient conditions |                     |



DIM

#### Mechanical Properties

Material housing

# Ambient conditionsApplication Temperature+25°COperating Temperature-20~+45°C

## Dimensional drawing (mm)



PC

821017003600 - LEDSmart-BLE2-Relay-250W-DIM