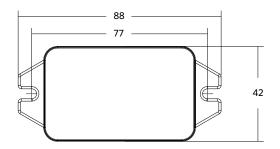

tegrated DALI power supply | Yes                                            |  |
|                              |                                                |  |

| Mechanical Properties |    |  |
|-----------------------|----|--|
| Material housing      | PC |  |

| Electrical Supply |                    |
|-------------------|--------------------|
| Nominal voltage   | 220-240 V AC       |
| Frequency         | 50 Hz              |
| Connection cable  | $0.75 \text{mm}^2$ |
| Cable Length      | 12 cm              |
|                   |                    |



| Ambient conditions      |           |  |  |  |
|-------------------------|-----------|--|--|--|
| Application Temperature | +25°C     |  |  |  |
| Operating Temperature   | -20~+45°C |  |  |  |

## Dimensional drawing (mm)