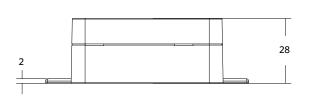

grated DALI power supply | Yes                                            |  |
|                              |                                                |  |

| Mechanical Properties |    |  |
|-----------------------|----|--|
| Material housing      | PC |  |

| Electrical Supply |                    |
|-------------------|--------------------|
| Nominal voltage   | 220-240 V AC       |
| Frequency         | 50 Hz              |
| Connection cable  | $0.75 \text{mm}^2$ |
| Cable Length      | 12 cm              |
|                   |                    |



| Ambient conditions      |           |  |  |  |
|-------------------------|-----------|--|--|--|
| Application Temperature | +25°C     |  |  |  |
| Operating Temperature   | -20~+45°C |  |  |  |

## Dimensional drawing (mm)