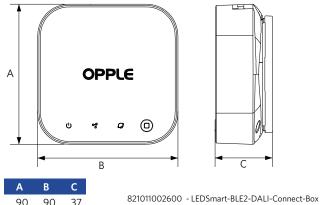

## Dimensional drawing (mm)

WARRANTY 5

## **Specifications**

Item Code **Item Description** LEDSmart-BLE2-DALI-Connect-Box 821011002600

| Technical Specifications     |                                                        | Electrical Supply                            |                        |
|------------------------------|--------------------------------------------------------|----------------------------------------------|------------------------|
| Power consumption            | Max 14W                                                | Nominal voltage                              | 220-240 V AC           |
| Finishing                    | Grey                                                   | Frequency                                    | 50/60 Hz               |
| Protection Class             | II                                                     | Output voltage                               | 16 V DC                |
| Communication                | Wired: Ethernet (RJ45),<br>DALI2 (DT8), ModBus, RS-485 | Output current                               | Max 0.2A               |
|                              | Wireless: Bluetooth®<br>Low Energy Mesh (BLE2)         | Ambient Conditions                           |                        |
| Integrated DALI power supply | Yes                                                    | Operating temperature<br>Storage environment | -20~+40°C<br>-25~+50°C |