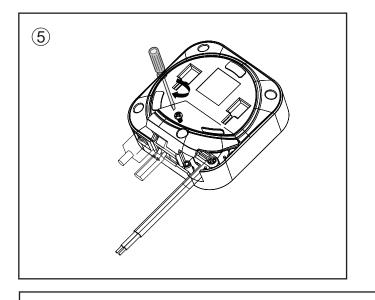

This product is provided with power cable.

The wall hanging accessories of the product are removable by hand. If removed, the two holes do not meet the requirements of opening at the bottom. Please keep the wall hanging accessory in place during use.