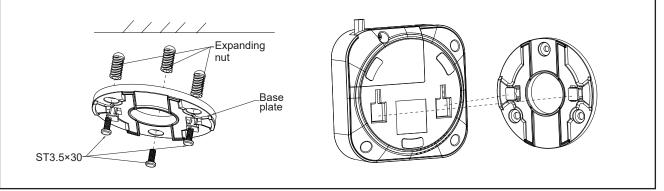

This product is provided with power cable.

The wall hanging accessories of the product are removable by hand. If removed, the two holes do not meet the requirements of opening at the bottom. Please keep the wall hanging accessory in place during use.