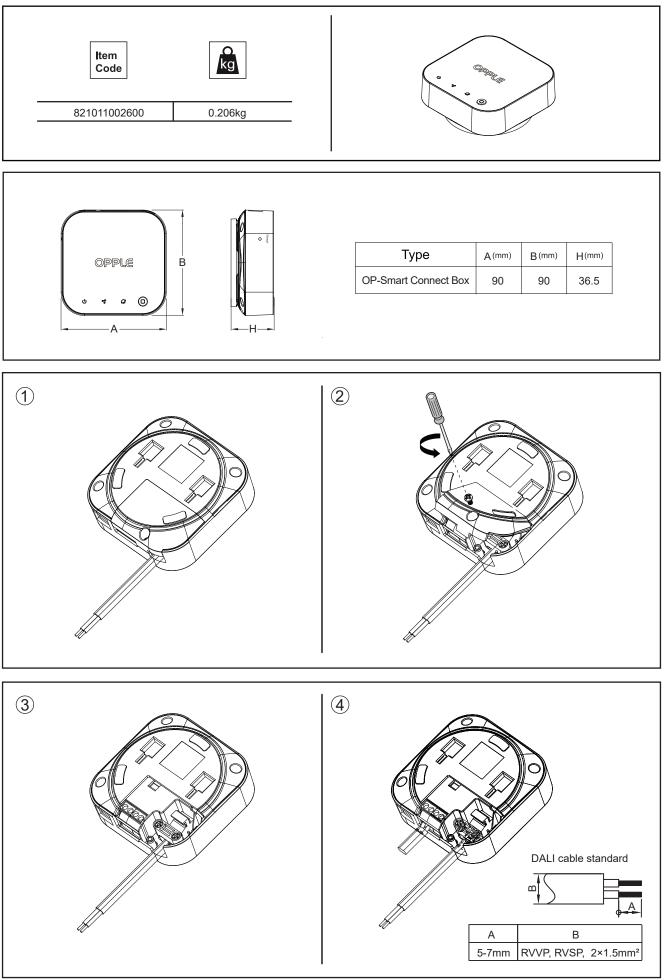

## OPPLE

WIFI Operating frequency :2402-2480MHz WIFI Max. Transmission Power:<20dBm Bluetooth Operating frequency :2402-2480MHz Bluetooth Max. Transmission Power:<20dBm

Rating information Input: 220-240V~50/60Hz 60mA Output(DA+/-): 16VDC 0.2Amax \* The ports A and B do not need to be connected.