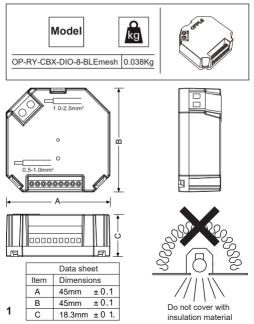

For use in junction box only.

Correct Disposal of this product. This marking indicates that this product should not be disposed with other household wastes throughout the EU

Bluetooth Operating frequency: 2402-2480MHZ Bluetooth Max. Transmission Power: <20dBm This BLE accessory can only be used with OPPLE Smart luminaires