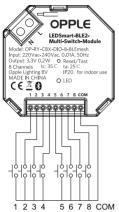

## Compatible with push-button switches only

| Input CH | Short Press    | Long Press        |
|----------|----------------|-------------------|
| CH1      | ON/OFF         | Continuous DIM+/- |
| CH2      | 1              | Continuous CCT+/- |
| CH3      | CCT- (Step)    | Continuous CCT-   |
| CH4      | CCT+ (Step)    | Continuous CCT+   |
| CH5      | Define a scene | /                 |
| CH6      | Define a scene | /                 |
| CH7      | Define a scene | /                 |
| CH8      | Define a scene | /                 |