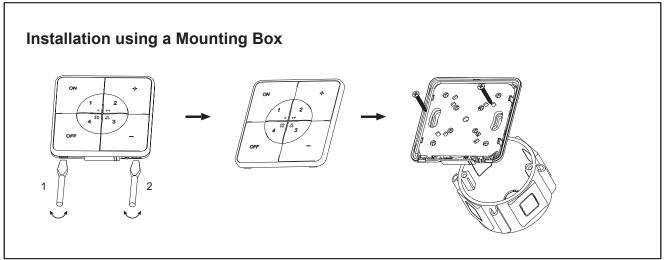

## **LED Smartlight-Switch**

Version date 02-11-2017 www.opple.com







| Type                 | A (mm) | B (mm) | C(mm) |
|----------------------|--------|--------|-------|
| LED Smart-Switch-BLE | 86     | 86     | 13.6  |

| Button  | Function                      |  |
|---------|-------------------------------|--|
| ON/OFF  | Turn on or off the luminaires |  |
| +/-     | Dimming up/down               |  |
| 1,2,3,4 | User scenes                   |  |

## **Network pairing**

Pull out the insulation film to enter pairing mode, the LED indicator will flash for 10 minutes. If the pairing was not finished in 10 minutes, the Switch needs to be reset.

## Door

Press and hold the reset button for 3 seconds. Reset has been successful when the LED indicator light flashes.

## 









Bluetooth Operating Frequency: 2402-2480 MHz Bluetooth Max Transmission Power: <20dBm

Battery: CR2430 - 3V



In case of damage to the wires, it has to be replaced only by the manufacturer, distributor or an expert to avoid risks.

Zur Vermeidung von Risiken müssen defekte Leitungen ausschließlich vom Hersteller, Inverkehrbringer oder Fachmann ausgetauscht werden.