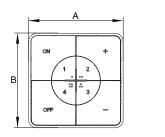

## **LED Smartlight-Switch**

Version date 02-11-2017 www.opple.com

| Type                 | A (mm) | B (mm) | C(mm) |
|----------------------|--------|--------|-------|
| LED Smart-Switch-BLE | 86     | 86     | 13.6  |

| Button  | Function                      |  |
|---------|-------------------------------|--|
| ON/OFF  | Turn on or off the luminaires |  |
| +/-     | Dimming up/down               |  |
| 1,2,3,4 | User scenes                   |  |