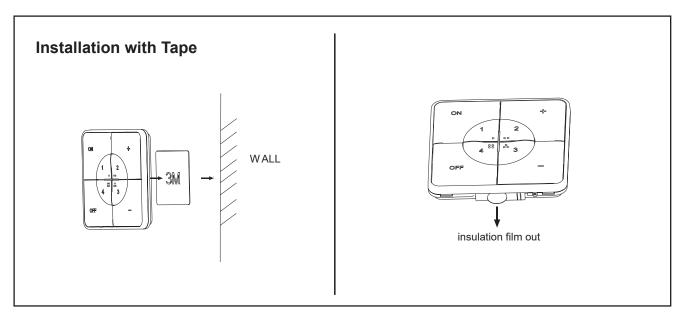

## **Network pairing**

Pull out the insulation film to enter pairing mode, the LED indicator will flash for 10 minutes. If the pairing was not finished in 10 minutes, the Switch needs to be reset.