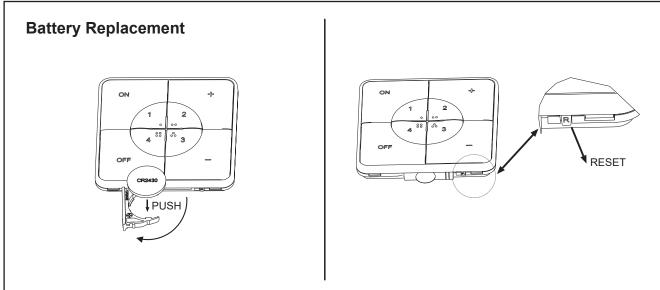

## Door

Press and hold the reset button for 3 seconds. Reset has been successful when the LED indicator light flashes.

## 

Bluetooth Operating Frequency: 2402-2480 MHz Bluetooth Max Transmission Power: <20dBm

Battery: CR2430 - 3V

In case of damage to the wires, it has to be replaced only by the manufacturer, distributor or an expert to avoid risks.